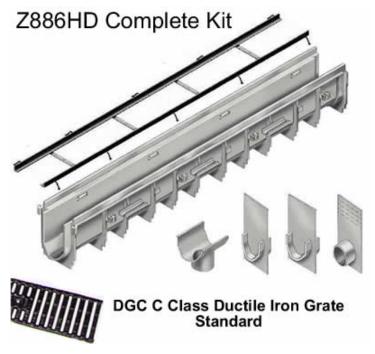

## CPZ886HD

Cut Sheet

Zurn Z886 Series

6" Wide Reveal Zurn Z886 Heavy Duty Trench Drain Kit

New Zurn Z886 Heavy Duty Trench Drain Complete Kit 6 Inch Wide - C Class Ductile Iron Grate Standard.

## **Complete system - Each Kit Includes:**

- Specified Number of 80" Sections of Z886 Channel and HD Frame.
- Specified Number of 20" C Class Ductile Iron Slotted Grates Standard.
- 2 Solid End Caps 1 Outlet End Cap.—1 Bottom Outlet
- Galvanized Lock Hardware for the Grates.